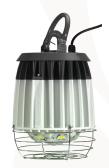

## TRADE UP TO

**1110100LED** 100W Hang-A-Light

**1110120EC0** 120W Hang-A-Light

**TL150LEDWTL** 150W Garvin Hang-A-Light

**111200LED** 150W High bay

**7164SW** 100ft LED string light

\*For more information, contact your local Southwire Representative. Cannot be combined with additional promotions.