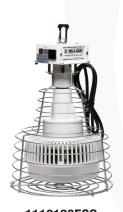

## TRADE UP TO

**1110100LED** 100W Hang-A-Light

**1110120EC0** 120W Hang-A-Light

**TL150LEDWTL** 150W Garvin Hang-A-Light

**111200LED** 150W High bay

**7164SW** 100ft LED string light

\*For more information, contact your local Southwire Representative. Cannot be combined with additional promotions.