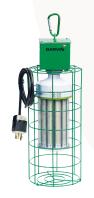

## TRADE UP TO

**1110100LED** 100W Hang-A-Light

**1110120EC0** 120W Hang-A-Light

**TL150LEDWTL** 150W Garvin Hang-A-Light

**111200LED** 150W High bay

**7164SW** 100ft LED string light

\*For more information, contact your local Southwire Representative. Cannot be combined with additional promotions.