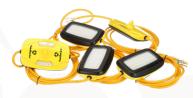

## TRADE UP TO

**1110100LED** 100W Hang-A-Light

**1110120EC0** 120W Hang-A-Light

**TL150LEDWTL** 150W Garvin Hang-A-Light

**111200LED** 150W High bay

**7164SW** 100ft LED string light

\*For more information, contact your local Southwire Representative. Cannot be combined with additional promotions.