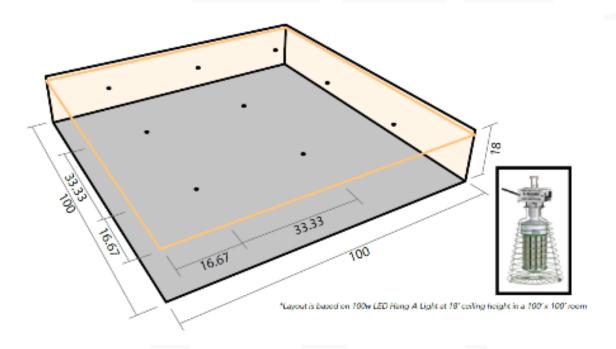

# LIGHTING LAYOUT TOOL

#### We can handle your lighting layout needs!

#### **Need a custom temporary lighting layout?**

Information we need:

- Deck Height
- Width and Length of Area
- Foot Candles Required